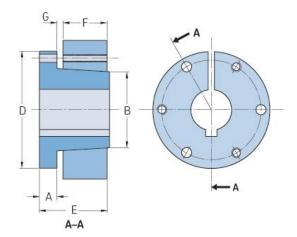

## PHF SK-48MM

| Bushing no.           | SK    |
|-----------------------|-------|
| Bore diameter<br>(mm) | 48    |
| Bore diameter (in)    | 1.89  |
| A (mm)                | 14.22 |
| A (in)                | 0.56  |
| B (mm)                | 71.37 |
| B (in)                | 2.81  |
| D (mm)                | 98.55 |
| D (in)                | 3.88  |
| E (mm)                | 49.02 |
| E (in)                | 1.93  |
| F (mm)                | 31.75 |
| F (in)                | 1.25  |
| G (mm)                | 5.59  |
| G (in)                | 0.22  |
| Weight (kg)           | 1     |
| Weight (lbs)          | 2.2   |