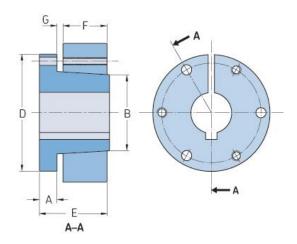

## PHF SK-35MM

| Bushing no.        | SK    |
|--------------------|-------|
| Bore diameter      | 35    |
| (mm)               |       |
| Bore diameter (in) | 1.38  |
| A (mm)             | 14.22 |
| A (in)             | 0.56  |
| B (mm)             | 71.37 |
| B (in)             | 2.81  |
| D (mm)             | 98.55 |
| D (in)             | 3.88  |
| E (mm)             | 49.02 |
| E (in)             | 1.93  |
| F (mm)             | 31.75 |
| F (in)             | 1.25  |
| G (mm)             | 5.59  |
| G (in)             | 0.22  |
| Weight (kg)        | 1.3   |
| Weight (lbs)       | 2.87  |