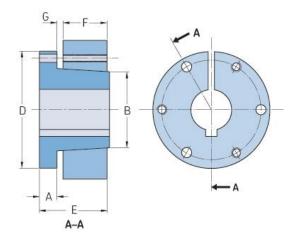

## PHF SK-24MM

| Bushing no.        | SK    |
|--------------------|-------|
| Bore diameter      | 24    |
| (mm)               |       |
| Bore diameter (in) | 0.94  |
| A (mm)             | 14.22 |
| A (in)             | 0.56  |
| B (mm)             | 71.37 |
| B (in)             | 2.81  |
| D (mm)             | 98.55 |
| D (in)             | 3.88  |
| E (mm)             | 49.02 |
| E (in)             | 1.93  |
| F (mm)             | 31.75 |
| F (in)             | 1.25  |
| G (mm)             | 5.59  |
| G (in)             | 0.22  |
| Weight (kg)        | 1.49  |
| Weight (lbs)       | 3.28  |