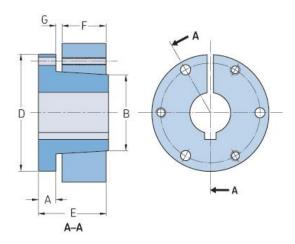

## PHF SK-2-9/16

| Bushing no.        | SK     |
|--------------------|--------|
| Bore diameter      | 65     |
| (mm)               |        |
| Bore diameter (in) | 2.5625 |
| A (mm)             | -      |
| A (in)             | -      |
| B (mm)             | -      |
| B (in)             | -      |
| D (mm)             | -      |
| D (in)             | -      |
| E (mm)             | -      |
| E (in)             | -      |
| F (mm)             | -      |
| F (in)             | -      |
| G (mm)             | -      |
| G (in)             | -      |
| Bolt size          | 7.9    |
| Weight (kg)        | 0.9    |
| Weight (lbs)       | 1.98   |