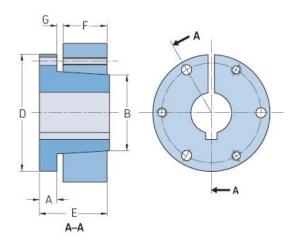

## PHF SD-28MM

| Bushing no.        | SD    |
|--------------------|-------|
| Bore diameter      | 28    |
| (mm)               |       |
| Bore diameter (in) | 1.1   |
| A (mm)             | 10.92 |
| A (in)             | 0.43  |
| B (mm)             | 55.37 |
| B (in)             | 2.18  |
| D (mm)             | 80.77 |
| D (in)             | 3.18  |
| E (mm)             | 45.97 |
| E (in)             | 1.81  |
| F (mm)             | 31.75 |
| F (in)             | 1.25  |
| G (mm)             | 3.05  |
| G (in)             | 0.12  |
| Weight (kg)        | 0.76  |
| Weight (lbs)       | 1.68  |