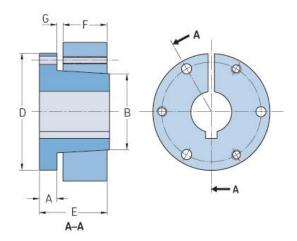

## PHF SDS-32MM

| Bushing no.        | SDS   |
|--------------------|-------|
| Bore diameter      | 32    |
| (mm)               |       |
| Bore diameter (in) | 1.26  |
| A (mm)             | 10.92 |
| A (in)             | 0.43  |
| B (mm)             | 55.37 |
| B (in)             | 2.18  |
| D (mm)             | 80.77 |
| D (in)             | 3.18  |
| E (mm)             | 33.27 |
| E (in)             | 1.31  |
| F (mm)             | 19.05 |
| F (in)             | 0.75  |
| G (mm)             | 3.05  |
| G (in)             | 0.12  |
| Weight (kg)        | 0.5   |
| Weight (lbs)       | 1.1   |