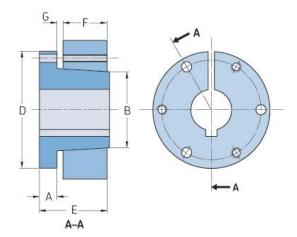

## PHF SDS-30MM

| Bushing no.        | SDS   |
|--------------------|-------|
| Bore diameter      | 30    |
| (mm)               |       |
| Bore diameter (in) | 1.18  |
| A (mm)             | 10.92 |
| A (in)             | 0.43  |
| B (mm)             | 55.37 |
| B (in)             | 2.18  |
| D (mm)             | 80.77 |
| D (in)             | 3.18  |
| E (mm)             | 33.27 |
| E (in)             | 1.31  |
| F (mm)             | 19.05 |
| F (in)             | 0.75  |
| G (mm)             | 3.05  |
| G (in)             | 0.12  |
| Weight (kg)        | 0.64  |
| Weight (lbs)       | 1.41  |