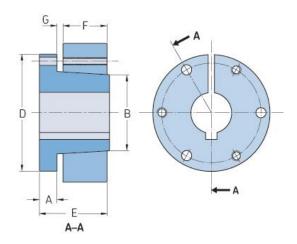

## PHF SDS-24MM

| Bushing no.        | SDS   |
|--------------------|-------|
| Bore diameter      | 24    |
| (mm)               |       |
| Bore diameter (in) | 0.94  |
| A (mm)             | 10.92 |
| A (in)             | 0.43  |
| B (mm)             | 55.37 |
| B (in)             | 2.18  |
| D (mm)             | 80.77 |
| D (in)             | 3.18  |
| E (mm)             | 33.27 |
| E (in)             | 1.31  |
| F (mm)             | 19.05 |
| F (in)             | 0.75  |
| G (mm)             | 3.05  |
| G (in)             | 0.12  |
| Weight (kg)        | 0.64  |
| Weight (lbs)       | 1.41  |