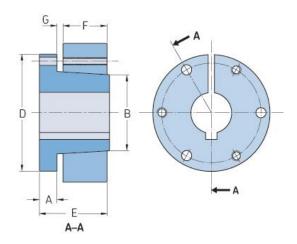

## PHF SDS-25MM

| Bushing no.        | SDS   |
|--------------------|-------|
| Bore diameter      | 25    |
| (mm)               |       |
| Bore diameter (in) | 0.98  |
| A (mm)             | 10.92 |
| A (in)             | 0.43  |
| B (mm)             | 55.37 |
| B (in)             | 2.18  |
| D (mm)             | 80.77 |
| D (in)             | 3.18  |
| E (mm)             | 33.27 |
| E (in)             | 1.31  |
| F (mm)             | 19.05 |
| F (in)             | 0.75  |
| G (mm)             | 3.05  |
| G (in)             | 0.12  |
| Weight (kg)        | 0.8   |
| Weight (lbs)       | 1.76  |