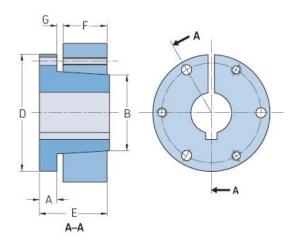

## PHF SH-1/2

| Bushing no.        | SH   |
|--------------------|------|
| Bore diameter      | 13   |
| (mm)               |      |
| Bore diameter (in) | 0.5  |
| A (mm)             | -    |
| A (in)             | -    |
| B (mm)             | -    |
| B (in)             | -    |
| D (mm)             | -    |
| D (in)             | -    |
| E (mm)             | -    |
| E (in)             | -    |
| F (mm)             | -    |
| F (in)             | -    |
| G (mm)             | -    |
| G (in)             | -    |
| Bolt size          | 6.35 |
| Weight (kg)        | 0.5  |
| Weight (lbs)       | 1.1  |
|                    |      |