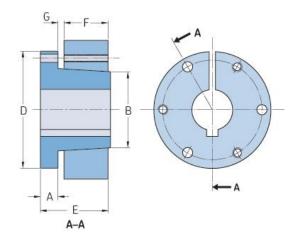

## **PHF JA-1/2**

|                    | · · · |
|--------------------|-------|
| Bushing no.        | JA    |
| Bore diameter      | 13    |
| (mm)               |       |
| Bore diameter (in) | 0.5   |
| A (mm)             | 7.9   |
| A (in)             | 0.31  |
| B (mm)             | 35.1  |
| B (in)             | 1.38  |
| D (mm)             | 50.8  |
| D (in)             | 2     |
| E (mm)             | -     |
| E (in)             | -     |
| F (mm)             | -     |
| F (in)             | -     |
| G (mm)             | -     |
| G (in)             | -     |
| Bolt size          | -     |
| Weight (kg)        | 0.4   |
| Weight (lbs)       | 0.88  |