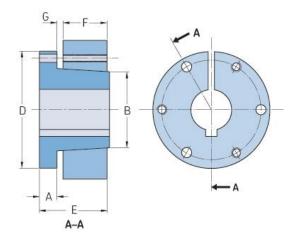

## PHF JA-7/16

| Bushing no.        | JA      |
|--------------------|---------|
| Bore diameter      | 11      |
| (mm)               |         |
| Bore diameter (in) | 0.4375  |
| A (mm)             | 7.9     |
| A (in)             | 0.31    |
| B (mm)             | 35.1    |
| B (in)             | 1.38    |
| D (mm)             | 50.8    |
| D (in)             | 2       |
| E (mm)             | 25.4    |
| E (in)             | 1       |
| F (mm)             | 14.22   |
| F (in)             | 0.56    |
| G (mm)             | 3.05    |
| G (in)             | 0.12    |
| Bolt size          | 10 - 24 |
| Weight (kg)        | 0.14    |
| Weight (lbs)       | 0.31    |