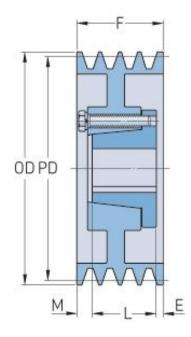

## PHP 12-8V4450-P

| Pitch diameter (mm)      | 1125.22  |
|--------------------------|----------|
| Pitch diameter (in)      | 44.3     |
| Outside diameter<br>(mm) | 1130.3   |
| Outside diameter<br>(in) | 44.5     |
| Pulley type              | A-2      |
| Bushing no.              | P        |
| Min. bore (mm)           | 74.16    |
| Min. bore (in)           | 2.92     |
| Max. bore (mm)           | 177.8    |
| Max. bore (in)           | 7        |
| F (in)                   | 13 (3/8) |
| E (in)                   | (1/4)    |
| L (in)                   | 9 (3/8)  |
| M (in)                   | 4 (1/4)  |
| Weight (lbs)             | 1818.8   |
|                          |          |