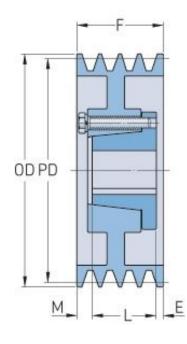

## PHP 12-8V4000-P

| Pitch diameter<br>(mm)   | 1010.92                                 |
|--------------------------|-----------------------------------------|
| Pitch diameter (in)      | 39.8                                    |
| Outside diameter<br>(mm) | 1016                                    |
| Outside diameter<br>(in) | 40                                      |
| Pulley type              | A-2                                     |
| Bushing no.              | Р                                       |
| Min. bore (mm)           | 74.16                                   |
| Min. bore (in)           | 2.92                                    |
| Max. bore (mm)           | 177.8                                   |
| Max. bore (in)           | 7                                       |
| F (in)                   | 13 (3/8)                                |
| E (in)                   | (1/4)                                   |
| L (in)                   | 9 (3/8)                                 |
| M (in)                   | 4 (1/4)                                 |
| Weight (lbs)             | 1543.2                                  |
|                          | *************************************** |