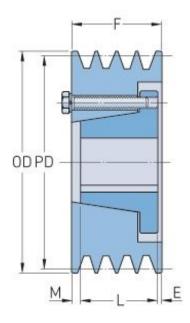

## PHP 12-8V2480-N

| Pitch diameter<br>(mm)   | 624.84   |
|--------------------------|----------|
| Pitch diameter (in)      | 24.6     |
| Outside diameter<br>(mm) | 629.92   |
| Outside diameter<br>(in) | 24.8     |
| Pulley type              | A-1      |
| Bushing no.              | N        |
| Min. bore (mm)           | 61.91    |
| Min. bore (in)           | 2.44     |
| Max. bore (mm)           | 138.11   |
| Max. bore (in)           | 5.44     |
| F (in)                   | 13 (3/8) |
| E (in)                   | (3/16)   |
| L (in)                   | 8 (1/8)  |
| M (in)                   | 5 (9/16) |
| Weight (lbs)             | 1014.1   |