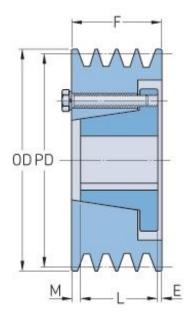

## PHP 12-8V2240-N

| Pitch diameter<br>(mm)   | 563.88   |
|--------------------------|----------|
| Pitch diameter (in)      | 22.2     |
| Outside diameter<br>(mm) | 568.96   |
| Outside diameter<br>(in) | 22.4     |
| Pulley type              | A-1      |
| Bushing no.              | N        |
| Min. bore (mm)           | 61.91    |
| Min. bore (in)           | 2.44     |
| Max. bore (mm)           | 138.11   |
| Max. bore (in)           | 5.44     |
| F (in)                   | 13 (3/8) |
| E (in)                   | (3/16)   |
| L (in)                   | 8 (1/8)  |
| M (in)                   | 5 (9/16) |
| Weight (lbs)             | 959      |