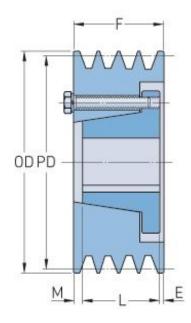

## PHP 12-8V2120-N

| Pitch diameter<br>(mm)   | 533.4    |
|--------------------------|----------|
| Pitch diameter (in)      | 21       |
| Outside diameter<br>(mm) | 538.48   |
| Outside diameter<br>(in) | 21.2     |
| Pulley type              | A-1      |
| Bushing no.              | N        |
| Min. bore (mm)           | 61.91    |
| Min. bore (in)           | 2.44     |
| Max. bore (mm)           | 138.11   |
| Max. bore (in)           | 5.44     |
| F (in)                   | 13 (3/8) |
| E (in)                   | (3/16)   |
| L (in)                   | 8 (1/8)  |
| M (in)                   | 5 (9/16) |
| Weight (lbs)             | 881.8    |