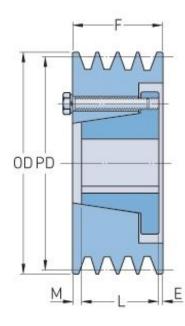

## PHP 12-8V2000-N

| Pitch diameter<br>(mm)   | 502.92   |
|--------------------------|----------|
| Pitch diameter (in)      | 19.8     |
| Outside diameter<br>(mm) | 508      |
| Outside diameter<br>(in) | 20       |
| Pulley type              | A-1      |
| Bushing no.              | Ν        |
| Min. bore (mm)           | 61.91    |
| Min. bore (in)           | 2.44     |
| Max. bore (mm)           | 138.11   |
| Max. bore (in)           | 5.44     |
| F (in)                   | 13 (3/8) |
| E (in)                   | (3/16)   |
| L (in)                   | 8 (1/8)  |
| M (in)                   | 5 (9/16) |
| Weight (lbs)             | 848.8    |
|                          |          |