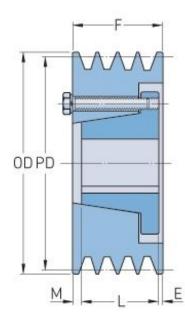

## PHP 12-8V1900-N

| Pitch diameter<br>(mm)   | 477.52   |
|--------------------------|----------|
| Pitch diameter (in)      | 18.8     |
| Outside diameter<br>(mm) | 482.6    |
| Outside diameter<br>(in) | 19       |
| Pulley type              | A-1      |
| Bushing no.              | N        |
| Min. bore (mm)           | 61.91    |
| Min. bore (in)           | 2.44     |
| Max. bore (mm)           | 138.11   |
| Max. bore (in)           | 5.44     |
| F (in)                   | 13 (3/8) |
| E (in)                   | (3/16)   |
| L (in)                   | 8 (1/8)  |
| M (in)                   | 5 (9/16) |
| Weight (lbs)             | 776      |
|                          |          |