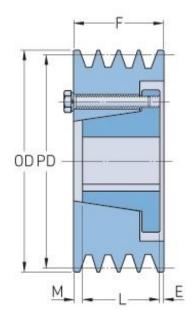

## PHP 12-8V1800-M

| Pitch diameter<br>(mm) | 452.12    |
|------------------------|-----------|
| Pitch diameter (in)    | 17.8      |
| Outside diameter (mm)  | 457.2     |
| Outside diameter (in)  | 18        |
| Pulley type            | A-1       |
| Bushing no.            | M         |
| Min. bore (mm)         | 50.8      |
| Min. bore (in)         | 2         |
| Max. bore (mm)         | 139.7     |
| Max. bore (in)         | 5.5       |
| F (in)                 | 13 (3/8)  |
| E (in)                 | 2 (11/32) |
| L (in)                 | 6 (3/4)   |
| M (in)                 | 4 (25/32) |
| Weight (lbs)           | 760.6     |