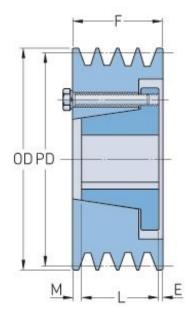

## PHP 12-8V1600-M

| Diâmetro primitivo<br>(mm) | 401.32    |
|----------------------------|-----------|
| Pitch diameter (in)        | 15.8      |
| Diâmetro externo<br>(mm)   | 406.4     |
| Outside diameter (in)      | 16        |
| Tipo de polie              | A-1       |
| Número do<br>casquilho     | M         |
| Furo mínimo (mm)           | 50.8      |
| Furo mínimo (in)           | 2         |
| Furo máximo (mm)           | 139.7     |
| Furo mínimo (in)           | 5.5       |
| F (in)                     | 13 (3/8)  |
| E (in)                     | 2 (11/32) |
| L (in)                     | 6 (3/4)   |
| M (in)                     | 4 (25/32) |
| Peso (lbs)                 | 652.6     |