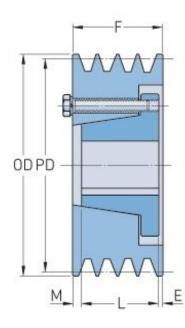

## PHP 12-8V1400-M

| Pitch diameter<br>(mm)   | 350.52    |
|--------------------------|-----------|
| Pitch diameter (in)      | 13.8      |
| Outside diameter<br>(mm) | 355.6     |
| Outside diameter<br>(in) | 14        |
| Pulley type              | A-1       |
| Bushing no.              | М         |
| Min. bore (mm)           | 50.8      |
| Min. bore (in)           | 2         |
| Max. bore (mm)           | 139.7     |
| Max. bore (in)           | 5.5       |
| F (in)                   | 13 (3/8)  |
| E (in)                   | 2 (11/32) |
| L (in)                   | 6 (3/4)   |
| M (in)                   | 4 (25/32) |
| Weight (lbs)             | 551.2     |