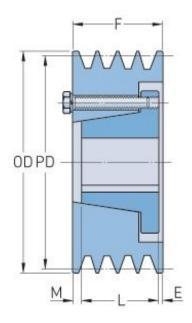

## PHP 12-8V1320-M

| Pitch diameter<br>(mm)   | 330.2     |
|--------------------------|-----------|
| Pitch diameter (in)      | 13        |
| Outside diameter<br>(mm) | 335.28    |
| Outside diameter<br>(in) | 13.2      |
| Pulley type              | A-1       |
| Bushing no.              | M         |
| Min. bore (mm)           | 50.8      |
| Min. bore (in)           | 2         |
| Max. bore (mm)           | 139.7     |
| Max. bore (in)           | 5.5       |
| F (in)                   | 13 (3/8)  |
| E (in)                   | 2 (11/32) |
| L (in)                   | 6 (3/4)   |
| M (in)                   | 4 (25/32) |
| Weight (lbs)             | 507.1     |