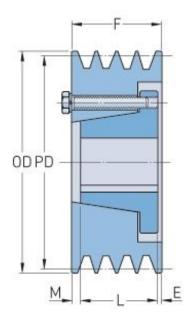

## PHP 12-8V1250-M

| Pitch diameter<br>(mm)   | 312.42    |
|--------------------------|-----------|
| Pitch diameter (in)      | 12.3      |
| Outside diameter<br>(mm) | 317.5     |
| Outside diameter (in)    | 12.5      |
| Pulley type              | A-1       |
| Bushing no.              | M         |
| Min. bore (mm)           | 50.8      |
| Min. bore (in)           | 2         |
| Max. bore (mm)           | 139.7     |
| Max. bore (in)           | 5.5       |
| F (in)                   | 13 (3/8)  |
| E (in)                   | 2 (11/32) |
| L (in)                   | 6 (3/4)   |
| M (in)                   | 4 (25/32) |
| Weight (lbs)             | 429.9     |