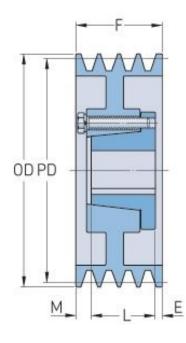

## PHP 10-8V4450-P

| Pitch diameter<br>(mm)   | 1125.22                                 |
|--------------------------|-----------------------------------------|
| Pitch diameter (in)      | 44.3                                    |
| Outside diameter<br>(mm) | 1130.3                                  |
| Outside diameter<br>(in) | 44.5                                    |
| Pulley type              | A-2                                     |
| Bushing no.              | Р                                       |
| Min. bore (mm)           | 74.16                                   |
| Min. bore (in)           | 2.92                                    |
| Max. bore (mm)           | 177.8                                   |
| Max. bore (in)           | 7                                       |
| F (in)                   | 11 (5/8)                                |
| E (in)                   | (1/4)                                   |
| L (in)                   | 9 (3/8)                                 |
| M (in)                   | 2                                       |
| Weight (lbs)             | 1565.3                                  |
|                          | *************************************** |