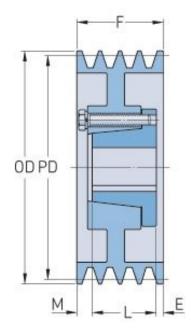

## PHP 10-8V3550-P

| Pitch diameter<br>(mm)   | 896.62   |
|--------------------------|----------|
| Pitch diameter (in)      | 35.3     |
| Outside diameter<br>(mm) | 901.7    |
| Outside diameter (in)    | 35.5     |
| Pulley type              | A-2      |
| Bushing no.              | P        |
| Min. bore (mm)           | 74.16    |
| Min. bore (in)           | 2.92     |
| Max. bore (mm)           | 177.8    |
| Max. bore (in)           | 7        |
| F (in)                   | 11 (5/8) |
| E (in)                   | (1/4)    |
| L (in)                   | 9 (3/8)  |
| M (in)                   | 2        |
| Weight (lbs)             | 1117.7   |