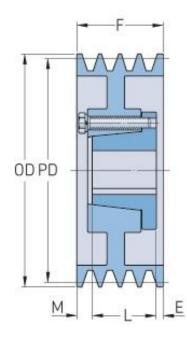

## PHP 10-8V2240-N

| Pitch diameter<br>(mm)   | 563.88   |
|--------------------------|----------|
| Pitch diameter (in)      | 22.2     |
| Outside diameter<br>(mm) | 568.96   |
| Outside diameter<br>(in) | 22.4     |
| Pulley type              | A-2      |
| Bushing no.              | N        |
| Min. bore (mm)           | 61.91    |
| Min. bore (in)           | 2.44     |
| Max. bore (mm)           | 138.11   |
| Max. bore (in)           | 5.44     |
| F (in)                   | 11 (5/8) |
| E (in)                   | (3/16)   |
| L (in)                   | 8 (1/8)  |
| M (in)                   | 3 (5/16) |
| Weight (lbs)             | 804.7    |
|                          | /        |