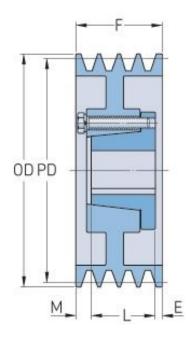

## PHP 10-8V2120-M

| Pitch diameter<br>(mm)   | 533.4     |
|--------------------------|-----------|
| Pitch diameter (in)      | 21        |
| Outside diameter<br>(mm) | 538.48    |
| Outside diameter<br>(in) | 21.2      |
| Pulley type              | A-2       |
| Bushing no.              | М         |
| Min. bore (mm)           | 50.8      |
| Min. bore (in)           | 2         |
| Max. bore (mm)           | 139.7     |
| Max. bore (in)           | 5.5       |
| F (in)                   | 11 (5/8)  |
| E (in)                   | 2 (11/32) |
| L (in)                   | 6 (3/4)   |
| M (in)                   | 2 (17/32) |
| Weight (lbs)             | 749.6     |