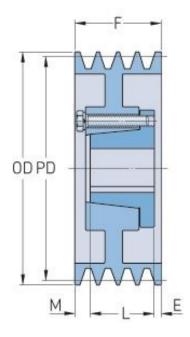

## PHP 10-8V2000-M

| Pitch diameter<br>(mm) | 502.92    |
|------------------------|-----------|
| Pitch diameter (in)    | 19.8      |
| Outside diameter (mm)  | 508       |
| Outside diameter (in)  | 20        |
| Pulley type            | A-2       |
| Bushing no.            | M         |
| Min. bore (mm)         | 50.8      |
| Min. bore (in)         | 2         |
| Max. bore (mm)         | 139.7     |
| Max. bore (in)         | 5.5       |
| F (in)                 | 11 (5/8)  |
| E (in)                 | 2 (11/32) |
| L (in)                 | 6 (3/4)   |
| M (in)                 | 2 (17/32) |
| Weight (lbs)           | 716.5     |