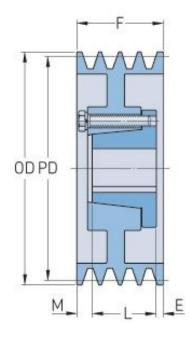

## PHP 10-8V1800-M

| Pitch diameter<br>(mm)   | 452.12    |
|--------------------------|-----------|
| Pitch diameter (in)      | 17.8      |
| Outside diameter<br>(mm) | 457.2     |
| Outside diameter<br>(in) | 18        |
| Pulley type              | A-2       |
| Bushing no.              | M         |
| Min. bore (mm)           | 50.8      |
| Min. bore (in)           | 2         |
| Max. bore (mm)           | 139.7     |
| Max. bore (in)           | 5.5       |
| F (in)                   | 11 (5/8)  |
| E (in)                   | 2 (11/32) |
| L (in)                   | 6 (3/4)   |
| M (in)                   | 2 (17/32) |
| Weight (lbs)             | 639.3     |
|                          |           |