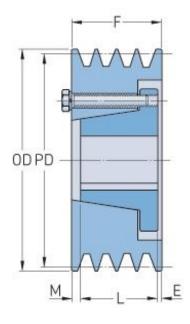

## PHP 10-8V1700-M

| Pitch diameter<br>(mm) | 426.72    |
|------------------------|-----------|
| Pitch diameter (in)    | 16.8      |
| Outside diameter (mm)  | 431.8     |
| Outside diameter (in)  | 17        |
| Pulley type            | A-1       |
| Bushing no.            | M         |
| Min. bore (mm)         | 50.8      |
| Min. bore (in)         | 2         |
| Max. bore (mm)         | 139.7     |
| Max. bore (in)         | 5.5       |
| F (in)                 | 11 (5/8)  |
| E (in)                 | 2 (11/32) |
| L (in)                 | 6 (3/4)   |
| M (in)                 | 2 (17/32) |
| Weight (lbs)           | 619.5     |