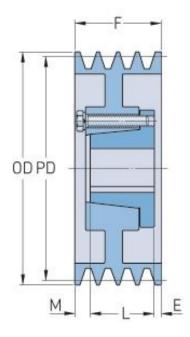

## PHP 10-8V1600-M

| Pitch diameter<br>(mm) | 401.32    |
|------------------------|-----------|
| Pitch diameter (in)    | 15.8      |
| Outside diameter (mm)  | 406.4     |
| Outside diameter (in)  | 16        |
| Pulley type            | A-2       |
| Bushing no.            | M         |
| Min. bore (mm)         | 50.8      |
| Min. bore (in)         | 2         |
| Max. bore (mm)         | 139.7     |
| Max. bore (in)         | 5.5       |
| F (in)                 | 11 (5/8)  |
| E (in)                 | 2 (11/32) |
| L (in)                 | 6 (3/4)   |
| M (in)                 | 2 (17/32) |
| Weight (lbs)           | 564.4     |