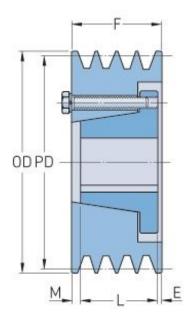

## PHP 10-8V1500-M

| Pitch diameter<br>(mm)   | 375.92    |
|--------------------------|-----------|
| Pitch diameter (in)      | 14.8      |
| Outside diameter<br>(mm) | 381       |
| Outside diameter<br>(in) | 15        |
| Pulley type              | A-1       |
| Bushing no.              | M         |
| Min. bore (mm)           | 50.8      |
| Min. bore (in)           | 2         |
| Max. bore (mm)           | 139.7     |
| Max. bore (in)           | 5.5       |
| F (in)                   | 11 (5/8)  |
| E (in)                   | 2 (11/32) |
| L (in)                   | 6 (3/4)   |
| M (in)                   | 2 (17/32) |
| Weight (lbs)             | 586.4     |