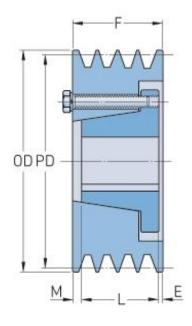

## PHP 10-8V1250-J

| Pitch diameter<br>(mm)   | 312.42   |
|--------------------------|----------|
| Pitch diameter (in)      | 12.3     |
| Outside diameter<br>(mm) | 317.5    |
| Outside diameter<br>(in) | 12.5     |
| Pulley type              | A-1      |
| Bushing no.              | J        |
| Min. bore (mm)           | 38.1     |
| Min. bore (in)           | 1.5      |
| Max. bore (mm)           | 114.3    |
| Max. bore (in)           | 4.5      |
| F (in)                   | 11 (5/8) |
| E (in)                   | 2 (1/8)  |
| L (in)                   | 4 (5/8)  |
| M (in)                   | 4 (7/6)  |
| Weight (lbs)             | 341.7    |