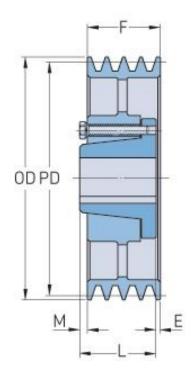

## PHP 8-8V4450-P

| Pitch diameter<br>(mm)   | 1125.22 |
|--------------------------|---------|
| Pitch diameter (in)      | 44.3    |
| Outside diameter<br>(mm) | 1130.3  |
| Outside diameter<br>(in) | 44.5    |
| Pulley type              | B-3     |
| Bushing no.              | P       |
| Min. bore (mm)           | 74.16   |
| Min. bore (in)           | 2.92    |
| Max. bore (mm)           | 177.8   |
| Max. bore (in)           | 7       |
| F (in)                   | 9 (3/8) |
| E (in)                   | (1/4)   |
| L (in)                   | 9 (3/8) |
| M (in)                   | (1/4)   |
| Weight (lbs)             | 1344.8  |