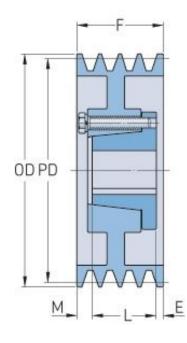

## PHP 8-8V2480-N

| Pitch diameter<br>(mm)   | 624.84  |
|--------------------------|---------|
| Pitch diameter (in)      | 24.6    |
| Outside diameter<br>(mm) | 629.92  |
| Outside diameter<br>(in) | 24.8    |
| Pulley type              | A-2     |
| Bushing no.              | Ν       |
| Min. bore (mm)           | 61.91   |
| Min. bore (in)           | 2.44    |
| Max. bore (mm)           | 138.11  |
| Max. bore (in)           | 5.44    |
| F (in)                   | 9 (3/8) |
| E (in)                   | (3/16)  |
| L (in)                   | 8 (1/8) |
| M (in)                   | (11/16) |
| Weight (lbs)             | 705.5   |
|                          |         |