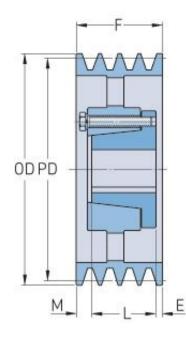

## PHP 8-8V2240-M

|   | Pitch diameter<br>(mm)   | 563.88    |
|---|--------------------------|-----------|
|   | Pitch diameter (in)      | 22.2      |
|   | Outside diameter<br>(mm) | 568.96    |
|   | Outside diameter<br>(in) | 22.4      |
|   | Pulley type              | A-3       |
|   | Bushing no.              | М         |
|   | Min. bore (mm)           | 50.8      |
|   | Min. bore (in)           | 2         |
|   | Max. bore (mm)           | 139.7     |
|   | Max. bore (in)           | 5.5       |
|   | F (in)                   | 9 (3/8)   |
|   | E (in)                   | 2 (11/32) |
|   | L (in)                   | 6 (3/4)   |
|   | M (in)                   | (9/32)    |
|   | Weight (lbs)             | 650.4     |
| 1 |                          |           |