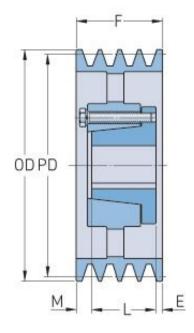

## PHP 8-8V2120-M

| Pitch diameter<br>(mm)   | 535.94    |
|--------------------------|-----------|
| Pitch diameter (in)      | 21.1      |
| Outside diameter<br>(mm) | 538.48    |
| Outside diameter<br>(in) | 21.2      |
| Pulley type              | A-3       |
| Bushing no.              | M         |
| Min. bore (mm)           | 50.8      |
| Min. bore (in)           | 2         |
| Max. bore (mm)           | 139.7     |
| Max. bore (in)           | 5.5       |
| F (in)                   | 9 (3/8)   |
| E (in)                   | 2 (11/32) |
| L (in)                   | 6 (3/4)   |
| M (in)                   | (9/32)    |
| Weight (lbs)             | 617.3     |