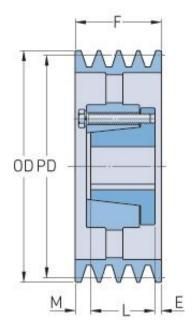

## PHP 8-8V2000-M

| Pitch diameter<br>(mm)   | 502.92    |
|--------------------------|-----------|
| Pitch diameter (in)      | 19.8      |
| Outside diameter<br>(mm) | 508       |
| Outside diameter<br>(in) | 20        |
| Pulley type              | A-3       |
| Bushing no.              | M         |
| Min. bore (mm)           | 50.8      |
| Min. bore (in)           | 2         |
| Max. bore (mm)           | 139.7     |
| Max. bore (in)           | 5.5       |
| F (in)                   | 9 (3/8)   |
| E (in)                   | 2 (11/32) |
| L (in)                   | 6 (3/4)   |
| M (in)                   | (9/32)    |
| Weight (lbs)             | 584.2     |