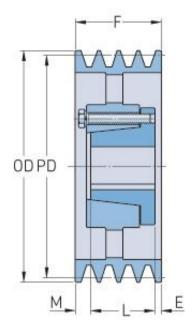

## PHP 8-8V1900-M

| Pitch diameter<br>(mm)   | 477.52    |
|--------------------------|-----------|
| Pitch diameter (in)      | 18.8      |
| Outside diameter<br>(mm) | 482.6     |
| Outside diameter<br>(in) | 19        |
| Pulley type              | A-3       |
| Bushing no.              | M         |
| Min. bore (mm)           | 50.8      |
| Min. bore (in)           | 2         |
| Max. bore (mm)           | 139.7     |
| Max. bore (in)           | 5.5       |
| F (in)                   | 9 (3/8)   |
| E (in)                   | 2 (11/32) |
| L (in)                   | 6 (3/4)   |
| M (in)                   | (9/32)    |
| Weight (lbs)             | 551.2     |