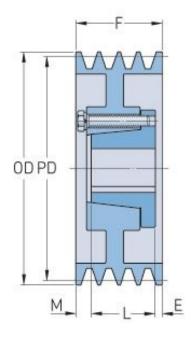

## PHP 8-8V1800-M

| Diâmetro primitivo<br>(mm) | 452.12    |
|----------------------------|-----------|
| Pitch diameter (in)        | 17.8      |
| Diâmetro externo<br>(mm)   | 457.2     |
| Outside diameter (in)      | 18        |
| Tipo de polie              | A-2       |
| Número do<br>casquilho     | M         |
| Furo mínimo (mm)           | 50.8      |
| Furo mínimo (in)           | 2         |
| Furo máximo (mm)           | 139.7     |
| Furo mínimo (in)           | 5.5       |
| F (in)                     | 9 (3/8)   |
| E (in)                     | 2 (11/32) |
| L (in)                     | 6 (3/4)   |
| M (in)                     | (9/32)    |
| Peso (lbs)                 | 518.1     |