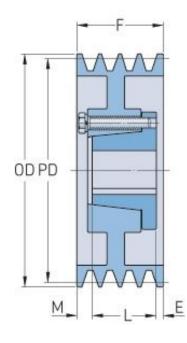

## PHP 8-8V1500-J

| Pitch diameter<br>(mm)   | 375.92  |
|--------------------------|---------|
| Pitch diameter (in)      | 14.8    |
| Outside diameter<br>(mm) | 381     |
| Outside diameter<br>(in) | 15      |
| Pulley type              | A-2     |
| Bushing no.              | J       |
| Min. bore (mm)           | 38.1    |
| Min. bore (in)           | 1.5     |
| Max. bore (mm)           | 114.3   |
| Max. bore (in)           | 4.5     |
| F (in)                   | 9 (3/8) |
| E (in)                   | 2 (1/8) |
| L (in)                   | 4 (5/8) |
| M (in)                   | 2 (5/8) |
| Weight (lbs)             | 410.1   |