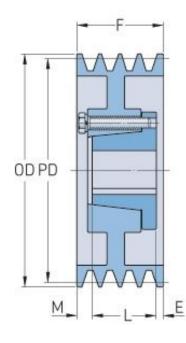

## PHP 8-8V1400-J

| Pitch diameter<br>(mm)   | 350.52                                  |
|--------------------------|-----------------------------------------|
| Pitch diameter (in)      | 13.8                                    |
| Outside diameter<br>(mm) | 355.6                                   |
| Outside diameter<br>(in) | 14                                      |
| Pulley type              | A-2                                     |
| Bushing no.              | J                                       |
| Min. bore (mm)           | 38.1                                    |
| Min. bore (in)           | 1.5                                     |
| Max. bore (mm)           | 114.3                                   |
| Max. bore (in)           | 4.5                                     |
| F (in)                   | 9 (3/8)                                 |
| E (in)                   | 2 (1/8)                                 |
| L (in)                   | 4 (5/8)                                 |
| M (in)                   | 2 (5/8)                                 |
| Weight (lbs)             | 385.8                                   |
|                          | *************************************** |