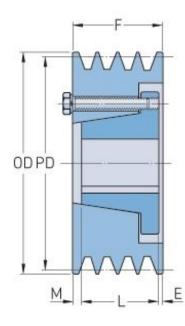

## PHP 8-8V1250-J

| Pitch diameter<br>(mm)   | 312.42  |
|--------------------------|---------|
| Pitch diameter (in)      | 12.3    |
| Outside diameter<br>(mm) | 317.5   |
| Outside diameter<br>(in) | 12.5    |
| Pulley type              | A-1     |
| Bushing no.              | J       |
| Min. bore (mm)           | 38.1    |
| Min. bore (in)           | 1.5     |
| Max. bore (mm)           | 114.3   |
| Max. bore (in)           | 4.5     |
| F (in)                   | 9 (3/8) |
| E (in)                   | 2 (1/8) |
| L (in)                   | 4 (5/8) |
| M (in)                   | 2 (5/8) |
| Weight (lbs)             | 288.8   |
|                          |         |