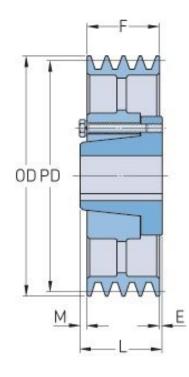

## PHP 6-8V5300-N

| Pitch diameter<br>(mm)   | 1341.12 |
|--------------------------|---------|
| Pitch diameter (in)      | 52.8    |
| Outside diameter<br>(mm) | 1346.2  |
| Outside diameter<br>(in) | 53      |
| Pulley type              | C-3     |
| Bushing no.              | N       |
| Min. bore (mm)           | 61.91   |
| Min. bore (in)           | 2.44    |
| Max. bore (mm)           | 138.11  |
| Max. bore (in)           | 5.44    |
| F (in)                   | 7 (1/8) |
| E (in)                   | (15/16) |
| L (in)                   | 8 (1/8) |
| M (in)                   | (1/16)  |
| Weight (lbs)             | 1287.5  |
|                          |         |