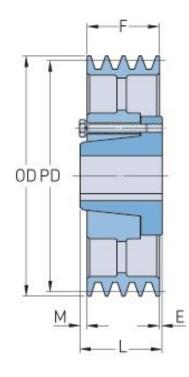

## PHP 6-8V4450-N

| Pitch diameter<br>(mm)   | 1125.22 |
|--------------------------|---------|
| Pitch diameter (in)      | 44.3    |
| Outside diameter<br>(mm) | 1130.3  |
| Outside diameter<br>(in) | 44.5    |
| Pulley type              | C-3     |
| Bushing no.              | N       |
| Min. bore (mm)           | 61.91   |
| Min. bore (in)           | 2.44    |
| Max. bore (mm)           | 138.11  |
| Max. bore (in)           | 5.44    |
| F (in)                   | 7 (1/8) |
| E (in)                   | (15/16) |
| L (in)                   | 8 (1/8) |
| M (in)                   | (1/16)  |
| Weight (lbs)             | 1078.1  |
|                          |         |