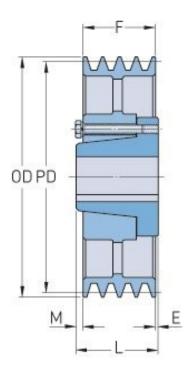

## PHP 6-8V4000-N

| Pitch diameter<br>(mm)   | 1010.92 |
|--------------------------|---------|
| Pitch diameter (in)      | 39.8    |
| Outside diameter (mm)    | 1016    |
| Outside diameter<br>(in) | 40      |
| Pulley type              | C-3     |
| Bushing no.              | N       |
| Min. bore (mm)           | 61.91   |
| Min. bore (in)           | 2.44    |
| Max. bore (mm)           | 138.11  |
| Max. bore (in)           | 5.44    |
| F (in)                   | 7 (1/8) |
| E (in)                   | (15/16) |
| L (in)                   | 8 (1/8) |
| M (in)                   | (1/16)  |
| Weight (lbs)             | 868.6   |