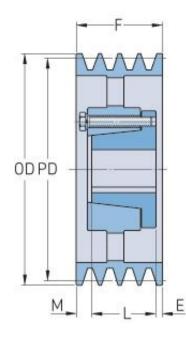

## PHP 6-8V3000-M

| Pitch diameter<br>(mm)   | 756.92  |
|--------------------------|---------|
| Pitch diameter (in)      | 29.8    |
| Outside diameter<br>(mm) | 762     |
| Outside diameter<br>(in) | 30      |
| Pulley type              | A-3     |
| Bushing no.              | М       |
| Min. bore (mm)           | 50.8    |
| Min. bore (in)           | 2       |
| Max. bore (mm)           | 139.7   |
| Max. bore (in)           | 5.5     |
| F (in)                   | 7 (1/8) |
| E (in)                   | (11/32) |
| L (in)                   | 6 (3/4) |
| M (in)                   | (1/32)  |
| Weight (lbs)             | 628.3   |
|                          |         |