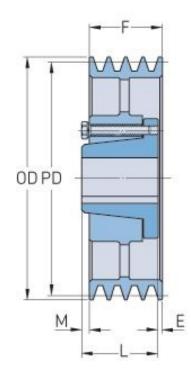

## PHP 6-8V2240-M

| Pitch diameter<br>(mm)   | 563.88    |
|--------------------------|-----------|
| Pitch diameter (in)      | 22.2      |
| Outside diameter<br>(mm) | 568.96    |
| Outside diameter<br>(in) | 22.4      |
| Pulley type              | В-3       |
| Bushing no.              | М         |
| Min. bore (mm)           | 50.8      |
| Min. bore (in)           | 2         |
| Max. bore (mm)           | 139.7     |
| Max. bore (in)           | 5.5       |
| F (in)                   | 7 (1/8)   |
| E (in)                   | 1 (11/32) |
| L (in)                   | 6 (3/4)   |
| M (in)                   | (31/32)   |
| Weight (lbs)             | 451.9     |
|                          |           |