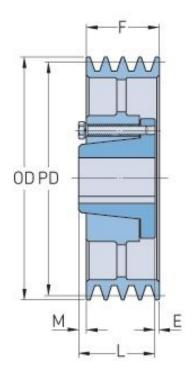

## PHP 6-8V2120-M

| Pitch diameter      | 533.4     |
|---------------------|-----------|
| (mm)                |           |
| Pitch diameter (in) | 21        |
|                     | 538.48    |
| Outside diameter    | 336.46    |
| (mm)                |           |
| Outside diameter    | 21.2      |
| (in)                |           |
| Pulley type         | B-3       |
|                     | M         |
| Bushing no.         | 1,1       |
| Min. bore (mm)      | 50.8      |
| Min. bore (in)      | 2         |
| Max. bore (mm)      | 139.7     |
| Max. bore (in)      | 5.5       |
| F (in)              | 7 (1/8)   |
| E (in)              | 1 (11/32) |
| L (in)              | 6 (3/4)   |
| M (in)              | (31/32)   |
| Weight (lbs)        | 425.5     |